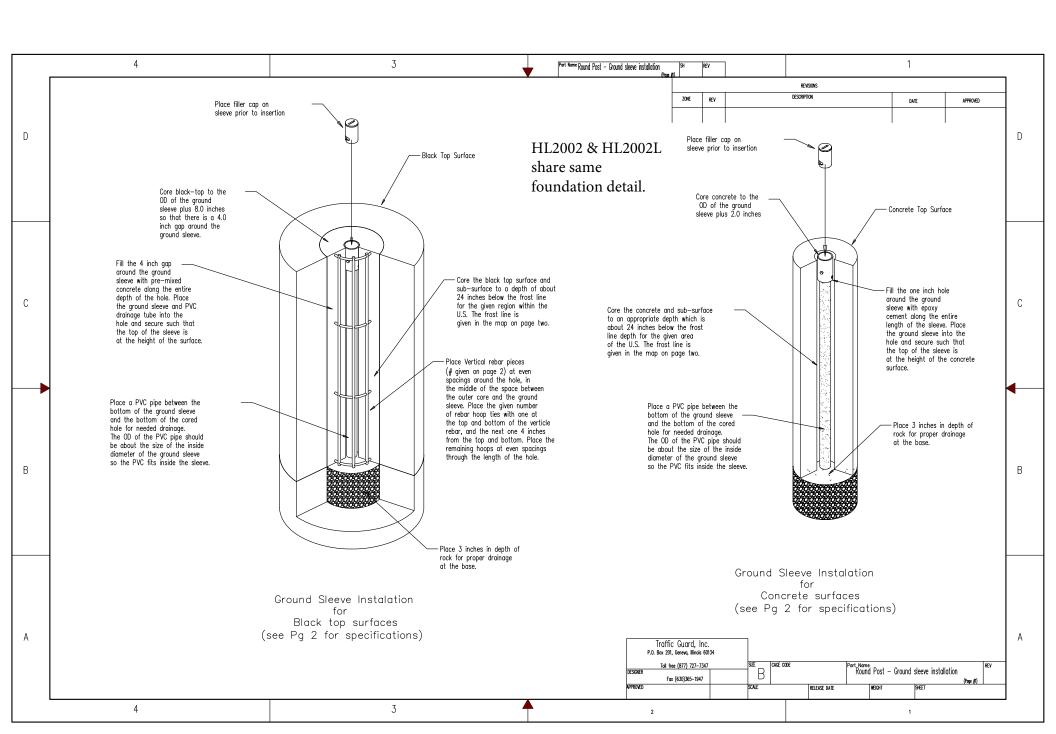

# READ AND FULLY UNDERSTAND THE INSTALLATION INSTRUCTIONS

before attempting to install any TrafficGuard® bollard product.

#### SUBSTITUTION OF COMPONENTS MAY IMPAIR THE PROPER FUNCTION

of TrafficGuard® bollards products. If you need replacement parts, please contact TrafficGuard® at the number and email above.

WARNING: FAILURE TO FILL/COVER AN OPEN GROUND SLEEVE ON ALL REMOVABLE BOLLARDS MAY RESULT IS DAMAGE TO VEHICLES OR INJURY TO PEDESTRIANS. ALWAYS FILL/COVER THE GROUND SLEEVE PER TRAFFICGUARD® INSTRUCTIONS.

## REPLACEMENT GROUND SLEEVE FILLER PIECES ARE AVAILABLE

for purchase at TrafficGuard®. For purchase of replacement ground sleeve filler pieces or other components, please contact TrafficGuard® at the number or email above.