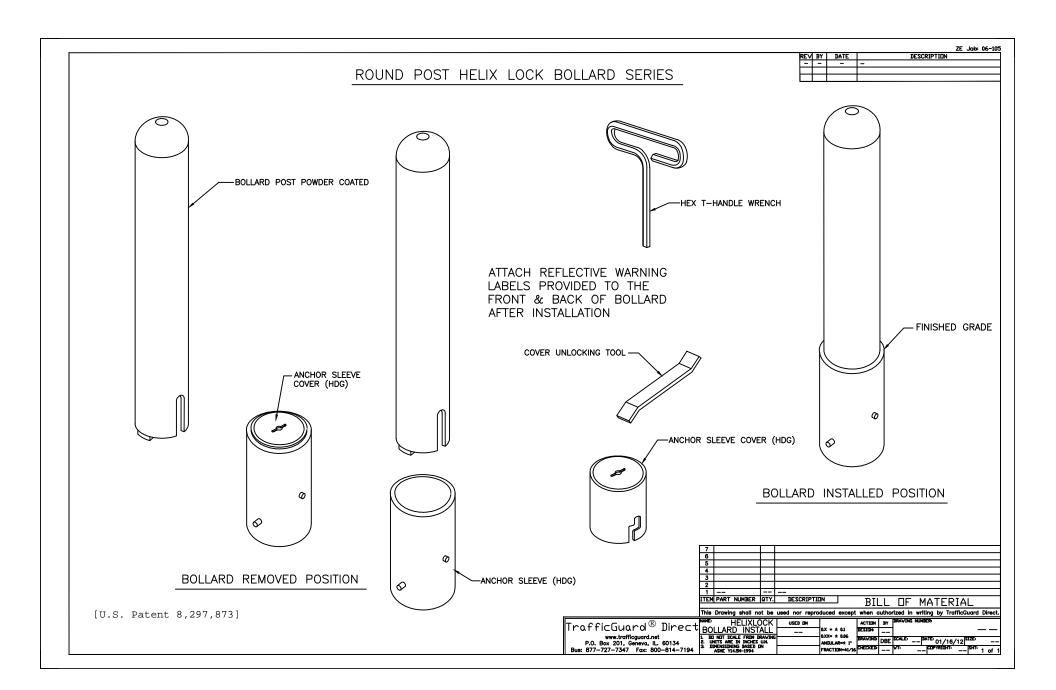

# READ AND FULLY UNDERSTAND THE INSTALLATION INSTRUCTIONS

before attempting to install any TrafficGuard® bollard product.

CAUTION: BOLLARD MUST ALWAYS BE SECURED WITH LOCK MECHANISM WHEN BOLLARD IS IN THE GROUND SLEEVE TO AVOID MISUSE.

## **TO ENSURE VISIBILITY**

of bollards, be sure to apply all decals that are provided with the product, and in the manner recommended by TrafficGuard®.

IF IN DOUBT CALL TRAFFICGUARD® 877-727-7347