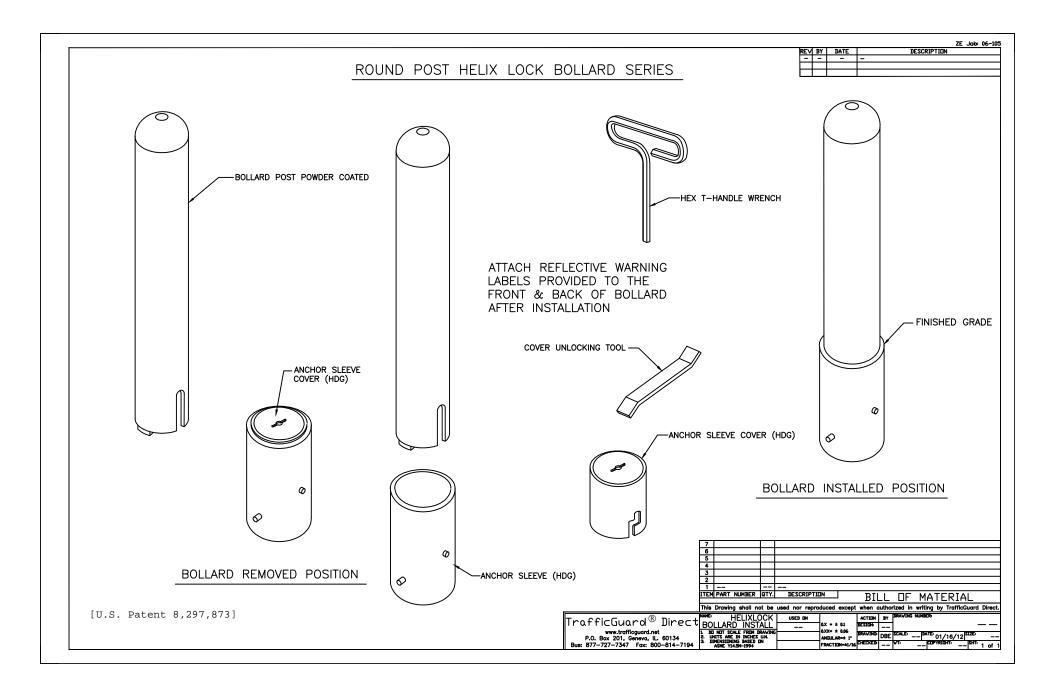

#### WARNING: FAILURE TO FILL/COVER AN OPEN GROUND SLEEVE ON ALL REMOVABLE BOLLARDS MAY RESULT IS DAMAGE TO VEHICLES OR INJURY TO PEDESTRIANS. ALWAYS FILL/COVER THE GROUND SLEEVE PER TRAFFICGUARD® INSTRUCTIONS.

# **CAUTION:** BOLLARD MUST ALWAYS BE SECURED WITH LOCK MECHANISM WHEN BOLLARD IS IN THE GROUND SLEEVE TO AVOID MISUSE.

#### **TO ENSURE VISIBILITY**

of bollards, be sure to apply all decals that are provided with the product, and in the manner recommended by TrafficGuard<sup>®</sup>.