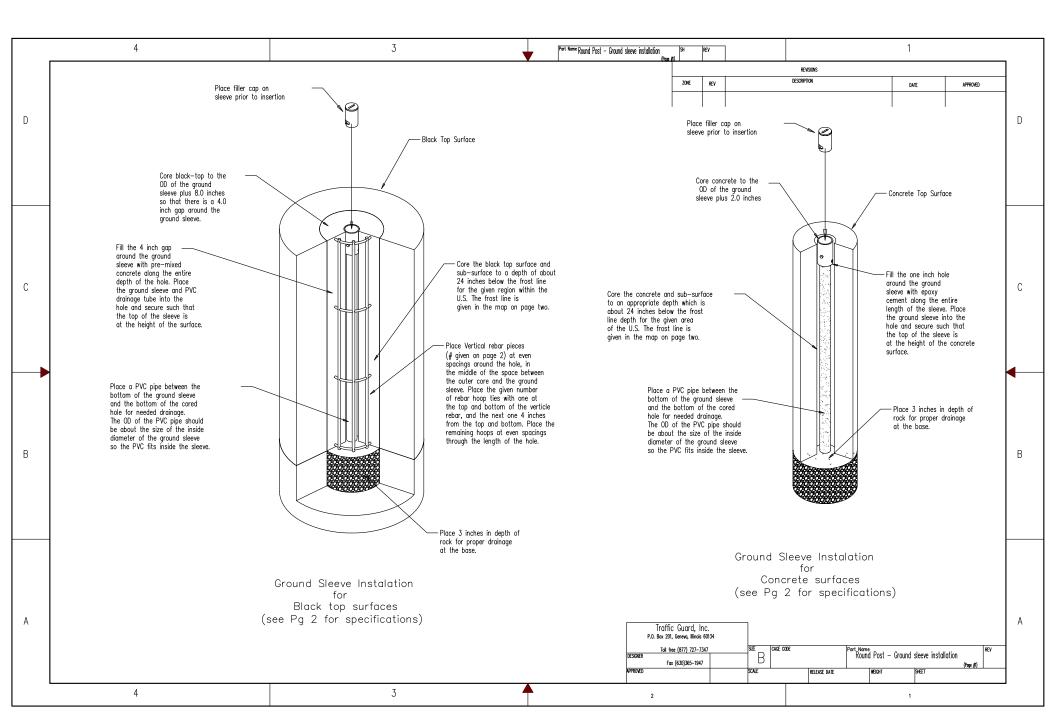

#### WARNING: FAILURE TO FILL/COVER AN OPEN GROUND SLEEVE ON ALL REMOVABLE BOLLARDS MAY RESULT IS DAMAGE TO VEHICLES OR INJURY TO PEDESTRIANS. ALWAYS FILL/COVER THE GROUND SLEEVE PER TRAFFICGUARD® INSTRUCTIONS.

#### **REPLACEMENT GROUND SLEEVE FILLER PIECES ARE AVAILABLE**

for purchase at TrafficGuard<sup>®</sup>. For purchase of replacement ground sleeve filler pieces or other components, please contact TrafficGuard<sup>®</sup> at the number or email above.