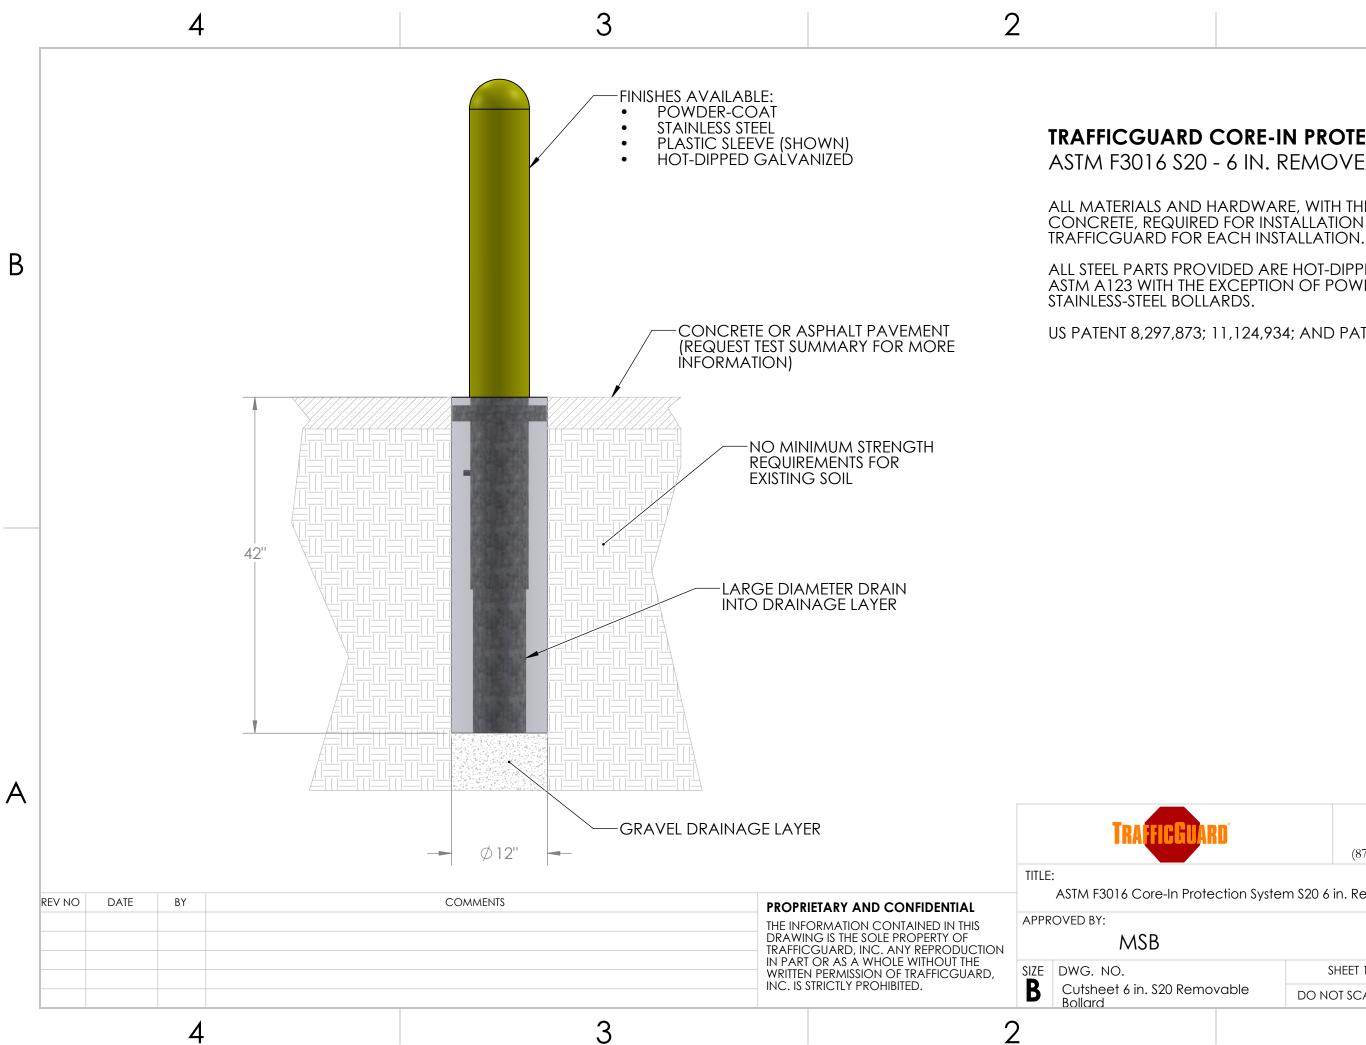

## **TRAFFICGUARD CORE-IN PROTECTION SYSTEM** ASTM F3016 S20 - 6 IN. REMOVEABLE BOLLARD

ALL MATERIALS AND HARDWARE, WITH THE EXCEPTION OF CONCRETE, REQUIRED FOR INSTALLATION ARE PROVIDED BY

ALL STEEL PARTS PROVIDED ARE HOT-DIPPED GALVANIZED PER ASTM A123 WITH THE EXCEPTION OF POWDER-COATED AND

US PATENT 8,297,873; 11,124,934; AND PATENTS PENDING.

TrafficGuard, Inc. PO Box 201, Geneva IL 60134 www.trafficguard.net (877) 727-7347 | sales@trafficguard.net

ASTM F3016 Core-In Protection System S20 6 in. Removable Bollard Cutsheet