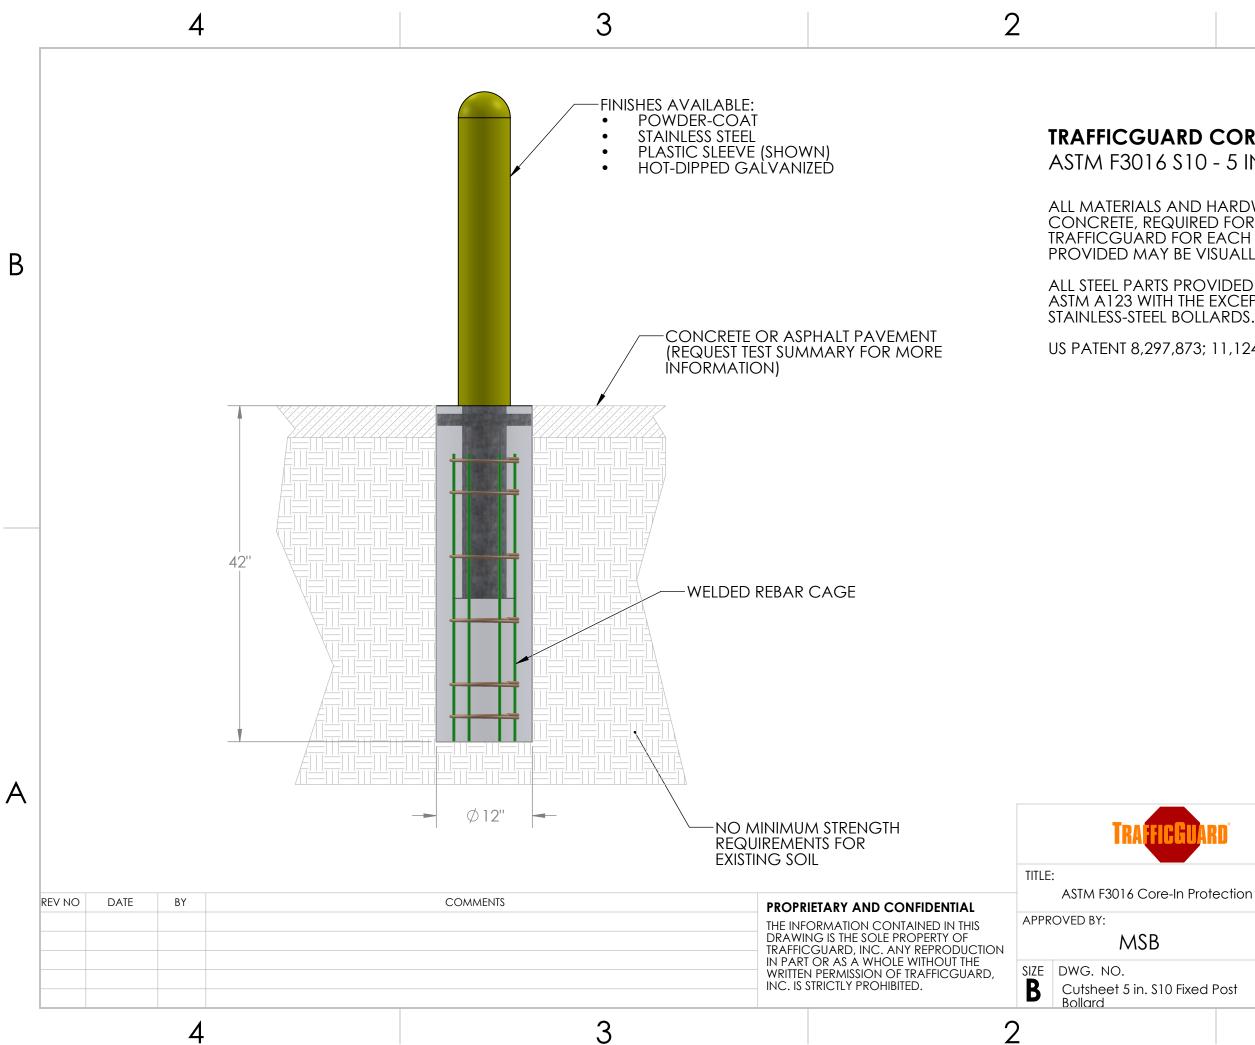

## TRAFFICGUARD CORE-IN PROTECTION SYSTEM ASTM F3016 S10 - 5 IN. FIXED BOLLARD

ALL MATERIALS AND HARDWARE, WITH THE EXCEPTION OF CONCRETE, REQUIRED FOR INSTALLATION ARE PROVIDED BY TRAFFICGUARD FOR EACH INSTALLATION. WELDED REBAR CAGE PROVIDED MAY BE VISUALLY DIFFERENT FROM THAT SHOWN HERE.

ALL STEEL PARTS PROVIDED ARE HOT-DIPPED GALVANIZED PER ASTM A123 WITH THE EXCEPTION OF POWDER-COATED AND STAINLESS-STEEL BOLLARDS.

US PATENT 8,297,873; 11,124,934; AND PATENTS PENDING.

**TrafficGuard, Inc.** PO Box 201, Geneva IL 60134 www.trafficguard.net (877) 727-7347 | sales@trafficguard.net

ASTM F3016 Core-In Protection System S10 4 in. Fixed Post Bollard Cutsheet

|         | DATE:                | REV:        |
|---------|----------------------|-------------|
|         | 07/30/2023           |             |
|         | Sheet 1 of 1         |             |
| ed Post | DO NOT SCALE DRAWING | SCALE: 1:12 |
|         |                      |             |